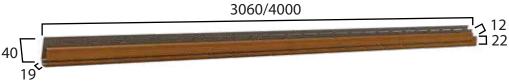

ue. With its honey-hued elegance and warm tone vibrancy it doubles as both suave and artistic.

## WALNUT

A rich and dark warm-toned wooden hue with dark chocolate undertones, Walnut exudes a singular sort of vintage elegance. Although dense, it is also a surprisingly versatile shade that compliments a range of bright shades.



#### PINE WOOD

A sophisticated, smooth and soothing shade of light wood, this broadly falls under the white pine category. Ideal for a both an airy atmosphere as well as a cool albiet-cozy ambience.

## **WEATHERED GREY**

A superb cool-toned choice that excudes a slightly more aged hue. The weathered grey comes with neutral, ashy-brown undertones, making it an ideal choice for a soft, slightly dark neutral.



# SOFFIT PANELS



# **J-TRIM**

Perimeter Profile



# T-TRIM

Connector Profile

3060/4000









# **PERFORATION**

An exceptional and impeccable feature of our product is perforated panels. This flawless arrangement within the ceiling and soffit panels adds an extra comfort for your space. Because, the perforations or small porous area within the panels enables a free air flow. As a result, a transfer happens from one area to the other. Such a provision avoids any heat accumulation on the area above. This allows for regular ventilation to the room. And thus, it leads to a lesser AC consumption over a peroid of time. So, it ensures substantial cost saving for you!



# TECHNICAL DECLARATION

## FIRE - RETARDANT

PARÉ Soffit Panels have been specially designed to ensure that they do not promote fire.

## COLD RESISTANCE (8)



PARÉ Soff