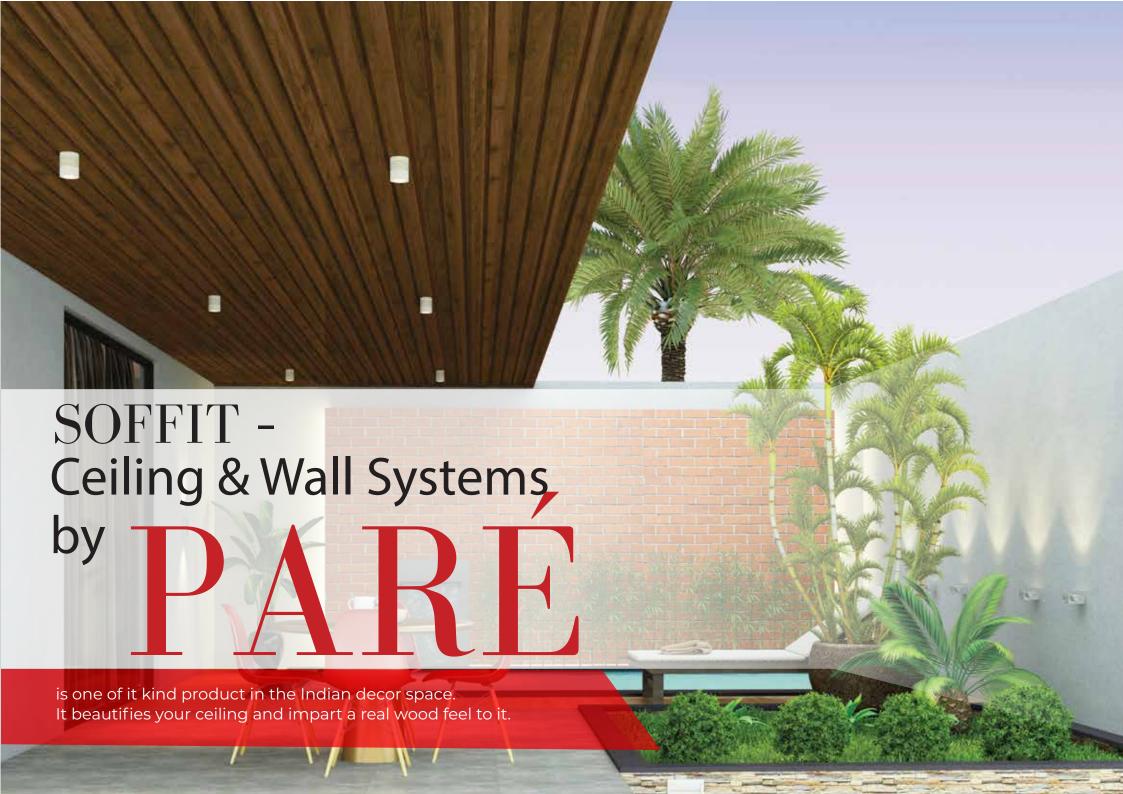

# PARÉ SOFFIT

# SOFFIT PANELS ARE THE NEW INNOVATION in ceiling &wall systems

These panels are unique in that they install quickly and easily, while also looking seamless post-installation. They're waterproof, fire retardent and maintenance free in nature. Along with that they also contain no Volatile Organic Compounds - meaning they're safe for the planet and your family! With their real wood look, touch, and feel, they're sure to provide a high-end feel to your home.

In addition to all of these features, Soffit Panels are also light weight, termite and rust proof and antibacterial in nature.

Get all the elegant, wood-like looks you dream of with none of the headache. All the upsides of real wood with none of the downsides. Soffit systems are truly the next step to revolution in ceiling and wall system.