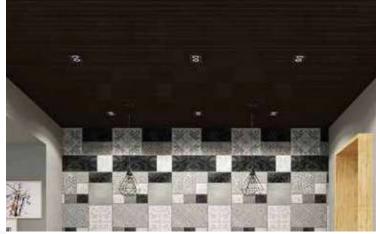

# **PERFORATION**

An exceptional and impeccable feature of our product is perforated panels. This flawless arrangement within the ceiling and soffit panels adds an extra comfort for your space. Because, the perforations or small porous area within the panels enables a free air flow. As a result, a transfer happens from one area to the other. Such a provision avoids any heat accumulation on the area above. This allows for regular ventilation to the room. And thus, it leads to a lesser AC consumption over a peroid of time. So, it ensures substantial cost saving for you!