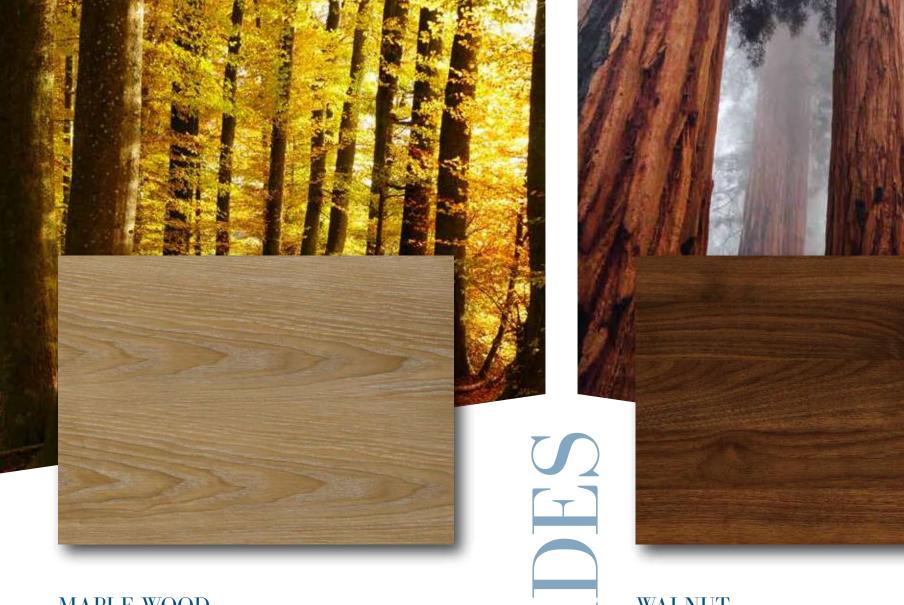

## MAPLE WOOD

Maple wood is a unique and conveting autumnal hue. With its honey-hued elegance and warm tone vibrancy it doubles as both suave and artistic.

## WALNUT

A rich and dark warm-toned wooden hue with dark chocolate undertones, Walnut exudes a singular sort of vintage elegance. Although dense, it is also a surprisingly versatile shade that compliments a range of bright shades.