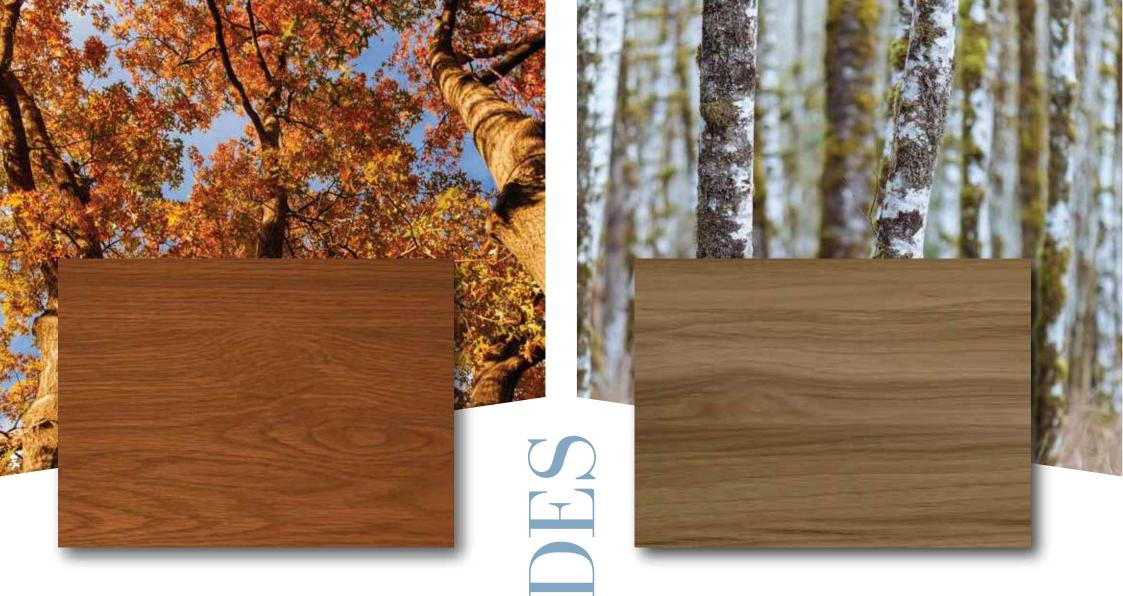

## GOLDEN OAK

A rich, warm-toned medium brown that furnishes the place to look naturally polished and beautiful with its subtle golden tint and pleasant aesthetic.

### **BIRCH**

Birch is another splendid choice for one of the light-wooden shades but with slightly more of a woodsy tone to it. It is a smooth-grained and versatile wooden shade, perfect as a neutral choice for interiors.