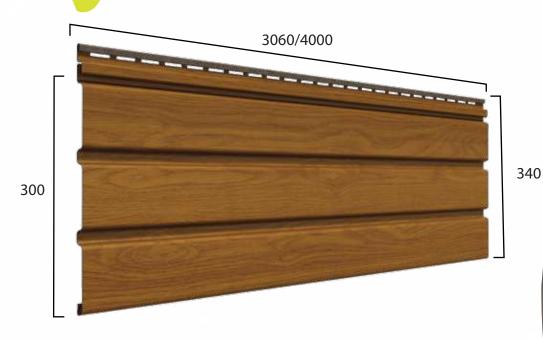

s a unique and conveting autumnal hue. With its honey-hued elegance and warm tone vibrancy it doubles as both suave and artistic.

## WALNUT

A rich and dark warm-toned wooden hue with dark chocolate undertones, Walnut exudes a singular sort of vintage elegance. Although dense, it is also a surprisingly versatile shade that compliments a range of bright shades.



#### PINE WOOD

A sophisticated, smooth and soothing shade of light wood, this broadly falls under the white pine category. Ideal for a both an airy atmosphere as well as a cool albiet-cozy ambience.

## **WEATHERED GREY**

A superb cool-toned choice that excudes a slightly more aged hue. The weathered grey comes with neutral, ashy-brown undertones, making it an ideal choice for a soft, slightly dark neutral.



# SOFFIT PANELS



# **J-TRIM**

Perimeter Profile



# T-TRIM

Connector Profile

3060/4000









# **PERFORATION**

An exceptional and impeccable feature of our product is perforated panels. This flawless arrangement within the ceiling and soffit panels adds an extra comfort for your space. Because, the perforations or small porous area within the panels enables a free air flow. As a result, a transfer happens from one area to the other. Such a provision avoids any heat accumulation on the area above. This allows for regular ventilation to the room. And thus, it leads to a lesser AC consumption over a peroid of time. So, it ensures substantial cost saving for you!



# TECHNICAL DECLARATION

## FIRE - RETARDANT

PARÉ Soffit Panels have been specially designed to ensure that they do not promote fire.