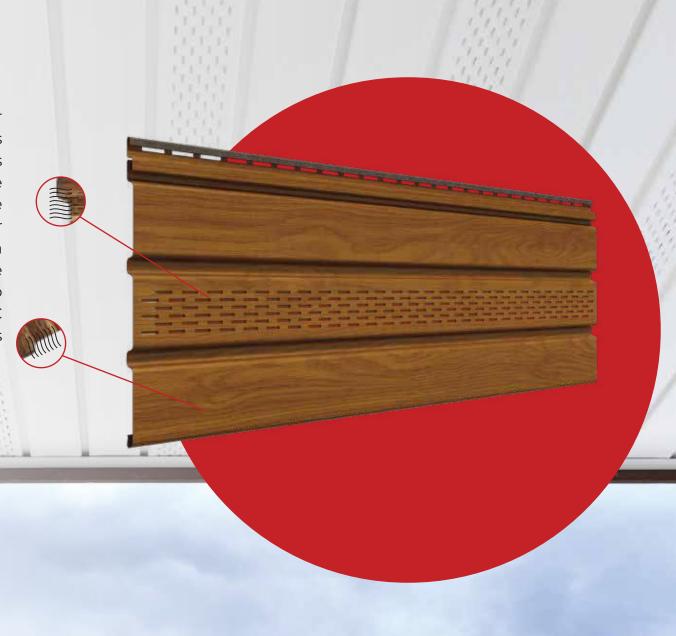

# SOFFIT PANELS

# **PERFORATION**

An exceptional and impeccable feature of our product is perforated panels. This flawless arrangement within the ceiling and soffit panels adds an extra comfort for your space. Because, the perforations or small porous area within the panels enables a free air flow. As a result, a transfer happens from one area to the other. Such a provision avoids any heat accumulation on the area above. This allows for regular ventilation to the room. And thus, it leads to a lesser AC consumption over a peroid of time. So, it ensures substantial cost saving for you!

# SEAMLESS POST INSTALLATION

The interlocking tongue and groove systems ensures zero gap along with a beautiful seamless look.

The unique aesthetic of real wood along with the touch and feel has been captured by the Soffit Systems, without any side effect of wood or damage to environment.