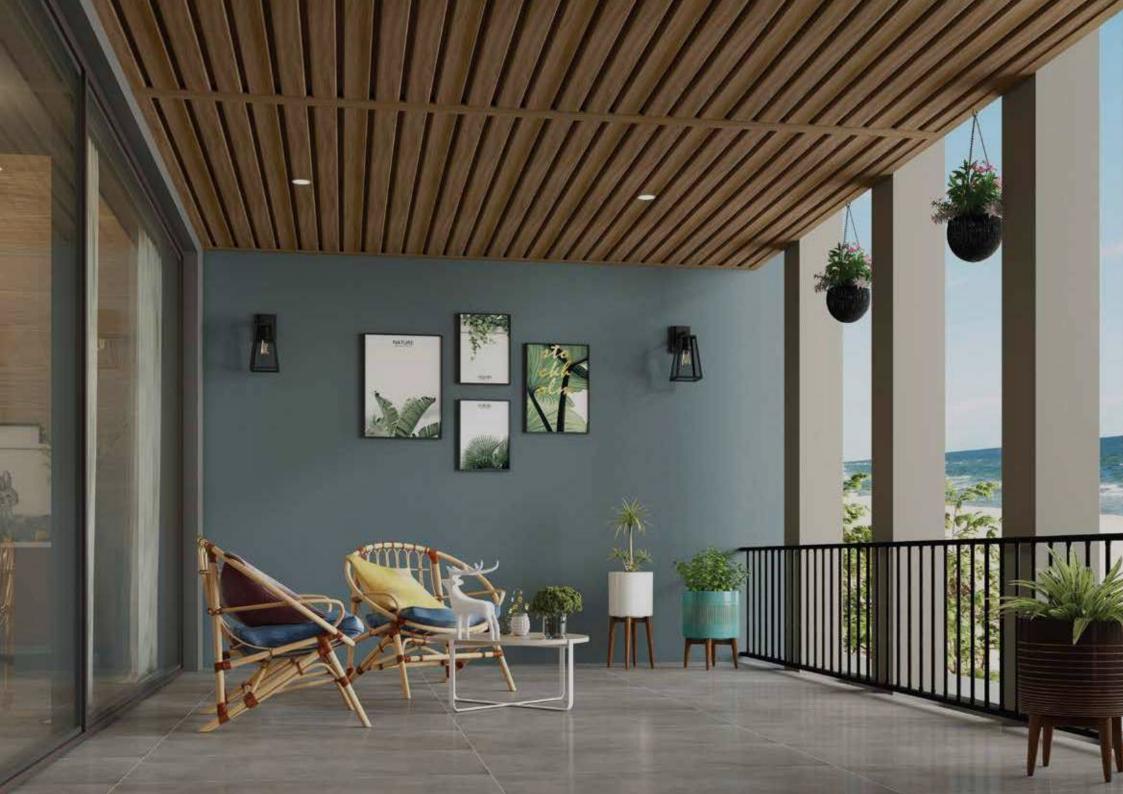

# SOFFIT PANELS ARE THE NEW INNOVATION in ceiling &wall systems

These panels are unique in that they install quickly and easily, while also looking seamless post-installation. They're waterproof, fire retardent and maintenance free in nature. Along with that they also contain no Volatile Organic Compounds - meaning they're safe for the planet and your family! With their real wood look, touch, and feel, they're sure to provide a high-end feel to your home.

In addition to all of these features, Soffit Panels are also light weight, termite and rust proof and antibacterial in nature.

Get all the elegant, wood-like looks you dream of with none of the headache. All the upsides of real wood with none of the downsides. Soffit systems are truly the next step to revolution in ceiling and wall system.