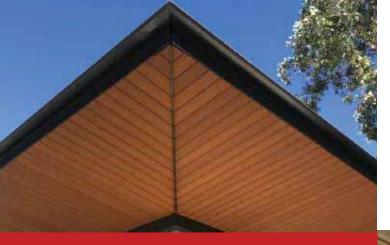

# SOFFIT PANELS ARE THE NEW INNOVATION in ceiling &wall systems

These panels are unique in that they install quickly and easily, while also looking seamless post-installation. They're waterproof, fire retardent and maintenance free in nature. Along with that they also contain no Volatile Organic Compounds - meaning they're safe for the planet and your family! With their real wood look, touch, and feel, they're sure to provide a high-end feel to your home.

In addition to all of these features, Soffit Panels are also light weight, termite and rust proof and antibacterial in nature.

Get all the elegant, wood-like looks you dream of with none of the headache. All the upsides of real wood with none of the downsides. Soffit systems are truly the next step to revolution in ceiling and wall system.