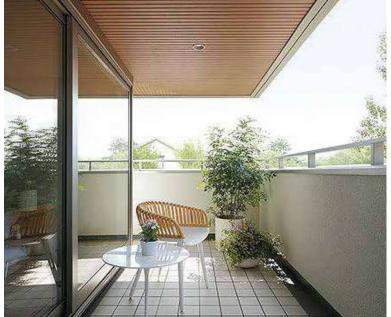

# SEAMLESS POST INSTALLATION

The interlocking tongue and groove systems ensures zero gap along with a beautiful seamless look.

The unique aesthetic of real wood along with the touch and feel has been captured by the Soffit Systems, without any side effect of wood or damage to environment.

# SOFFIT PANELS ARE THE NEW INNOVATION in ceiling &wall systems

These panels are unique in that they install quickly and easily, while also looking seamless post-installation. They're waterproof, fire retardent and maintenance free in nature. Along with that they also contain no Volatile Organic Compounds - meaning they're safe for the planet and your family! With their real wood look, touch, and feel, they're sure to provide a high-end feel to your home.