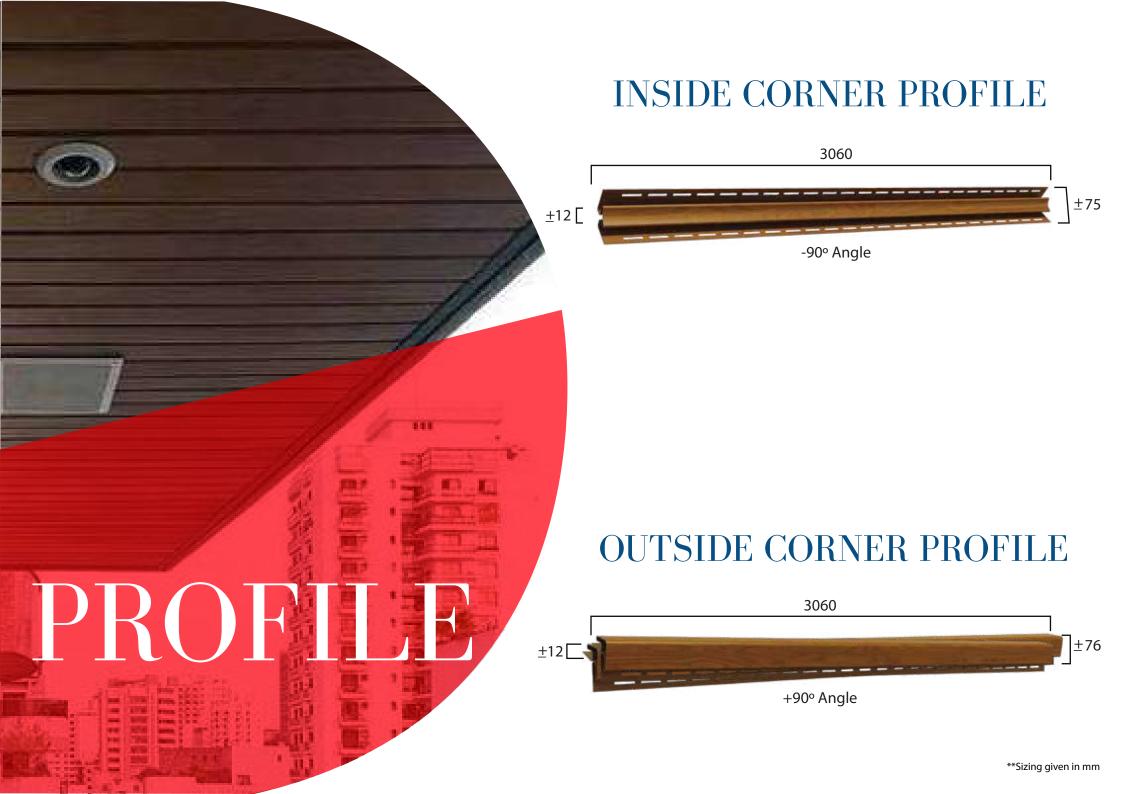

ibrancy it doubles as both suave and artistic.

## WALNUT

A rich and dark warm-toned wooden hue with dark chocolate undertones, Walnut exudes a singular sort of vintage elegance. Although dense, it is also a surprisingly versatile shade that compliments a range of bright shades.



#### PINE WOOD

A sophisticated, smooth and soothing shade of light wood, this broadly falls under the white pine category. Ideal for a both an airy atmosphere as well as a cool albiet-cozy ambience.

## **WEATHERED GREY**

A superb cool-toned choice that excudes a slightly more aged hue. The weathered grey comes with neutral, ashy-brown undertones, making it an ideal choice for a soft, slightly dark neutral.



# SOFFIT PANELS



# **J-TRIM**

Perimeter Profile



# T-TRIM

Connector Profile

3060/4000









# **PERFORATION**

An exceptional and impeccable feature of our product is perforated panels. This flawless arrangement within the ceiling and soffit panels adds an extra comfort for your space. Because, the perforations or small porous area within the panels enables a free air flow. As a result, a transfer happens from one area to the other. Such a provision avoids any heat accumulation on the area above. This allows for regular ventilation to the room. And thus, it leads to a lesser AC consumption over a peroid of time. So, it ensures substantial cost saving for you!



# TECHNICAL DECLARATION

## FIRE - RETARDANT

PARÉ Soffit Panels have been specially designed to ensure that they do not promote fire.

## COLD RESISTANCE (8)



PARÉ Soffit and its accessories comply with cold duration