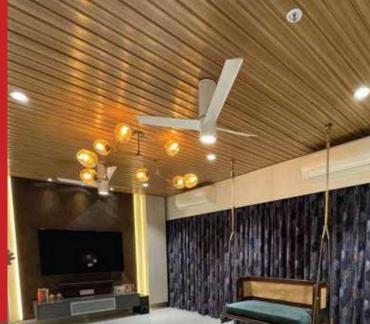

# SEAMLESS POST INSTALLATION

The interlocking tongue and groove systems ensures zero gap along with a beautiful seamless look.

The unique aesthetic of real wood along with the touch and feel has been captured by the Soffit Systems, without any side effect of wood or damage to environment.

# SOFFIT PANELS ARE THE NEW INNOVATION in ceiling &wall systems

These panels are unique in that they install quickly and easily, while also looking seamless post-installation. They're waterproof, fire retardent and maintenance free in nature. Along with that they also contain no Volatile Organic Compounds - meaning they're safe for the planet and your family! With their real wood look, touch, and feel, they're sure to provide a high-end feel to your home.