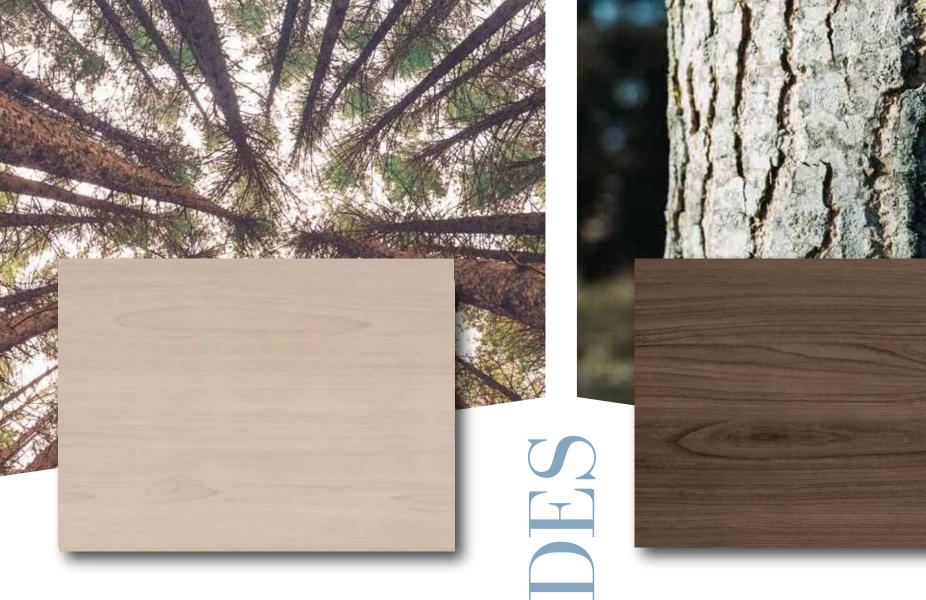

#### PINE WOOD

A sophisticated, smooth and soothing shade of light wood, this broadly falls under the white pine category. Ideal for a both an airy atmosphere as well as a cool albiet-cozy ambience.